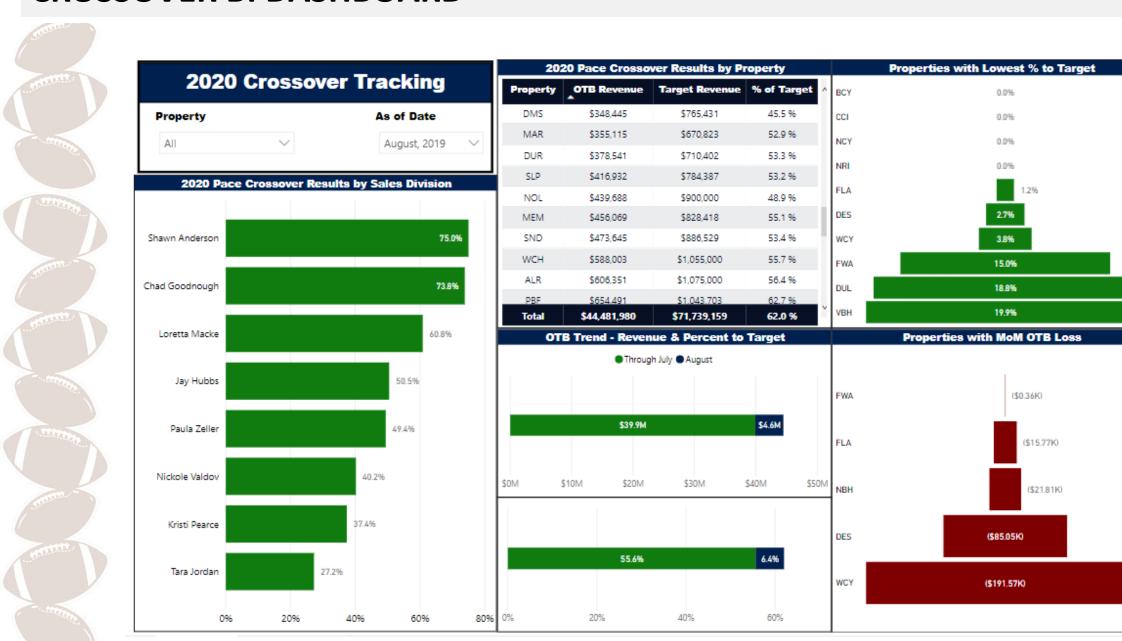

#### Challenge

- Develop Stretch Goals based on Property Current and Historical Performance
- Focus and Track our performance through EOY
- Create "Friendly Competition"

|                                               | 2018 2019 CROSSOVER                                                                       |                                                                                                                             |                                                                                                                                            |                                                                                                                 |                                                                                                                             |                                                                                                                                                | 2019 OTB                                                                                    |                                                                                                                             | HISTOR                                                                                                                                         | ICAL BOOKIN                                                                  | IG TREND                                                                                                                    | REACH                                                                                                                                         | / ADJUSTME                                                                                             | NT (+ or -)                                                                                                                 |                                                                                                                       |                                                   |                                                                                                                           |                                                                                                  |                                                      |
|-----------------------------------------------|-------------------------------------------------------------------------------------------|-----------------------------------------------------------------------------------------------------------------------------|--------------------------------------------------------------------------------------------------------------------------------------------|-----------------------------------------------------------------------------------------------------------------|-----------------------------------------------------------------------------------------------------------------------------|------------------------------------------------------------------------------------------------------------------------------------------------|---------------------------------------------------------------------------------------------|-----------------------------------------------------------------------------------------------------------------------------|------------------------------------------------------------------------------------------------------------------------------------------------|------------------------------------------------------------------------------|-----------------------------------------------------------------------------------------------------------------------------|-----------------------------------------------------------------------------------------------------------------------------------------------|--------------------------------------------------------------------------------------------------------|-----------------------------------------------------------------------------------------------------------------------------|-----------------------------------------------------------------------------------------------------------------------|---------------------------------------------------|---------------------------------------------------------------------------------------------------------------------------|--------------------------------------------------------------------------------------------------|------------------------------------------------------|
|                                               |                                                                                           | 12/31/201                                                                                                                   | 8                                                                                                                                          | 201                                                                                                             | 9 YE PROJE                                                                                                                  | CTION                                                                                                                                          | ITYI                                                                                        | TY 19 PROJE                                                                                                                 | CTION                                                                                                                                          | AS                                                                           | OF 7/31/2                                                                                                                   | 019                                                                                                                                           | 8/1 TO                                                                                                 | 12/31/2018                                                                                                                  | FOR 2018                                                                                                              |                                                   |                                                                                                                           |                                                                                                  |                                                      |
| PROPERTY                                      | RM NTS                                                                                    | ADR                                                                                                                         | REVENUE                                                                                                                                    | RM NTS                                                                                                          | ADR                                                                                                                         | REVENUE                                                                                                                                        | RM NTS                                                                                      | ADR                                                                                                                         | REVENUE                                                                                                                                        | RM NTS                                                                       | ADR                                                                                                                         | REVENUE                                                                                                                                       | RM NTS                                                                                                 | ADR                                                                                                                         | REVENUE                                                                                                               | RM NTS                                            | ADR                                                                                                                       | REVENUE                                                                                          | PROPERTY                                             |
| AHG                                           | 14,997                                                                                    | \$225.66                                                                                                                    | \$3,384,180                                                                                                                                | 22,170                                                                                                          | \$203.95                                                                                                                    | \$4,521,680                                                                                                                                    | 7,173                                                                                       | \$158.58                                                                                                                    | \$1,137,500                                                                                                                                    | 19,302                                                                       | \$209.41                                                                                                                    | \$4,041,975                                                                                                                                   | 1,768                                                                                                  | \$172.40                                                                                                                    | \$304,805                                                                                                             | 1,100                                             | \$159.00                                                                                                                  | \$174,900                                                                                        | AHG                                                  |
| FWA                                           | 563                                                                                       | \$202.32                                                                                                                    | \$113,907                                                                                                                                  | 1,738                                                                                                           | \$197.10                                                                                                                    | \$342,562                                                                                                                                      | 1,175                                                                                       | \$194.60                                                                                                                    | \$228,655                                                                                                                                      | 1,388                                                                        | \$200.20                                                                                                                    | \$277,881                                                                                                                                     | 350                                                                                                    | \$184.80                                                                                                                    | \$64,681                                                                                                              | 0                                                 | \$0.00                                                                                                                    | \$0                                                                                              | FWA                                                  |
| FWW                                           | 23,770                                                                                    | \$172.90                                                                                                                    | \$4,109,934                                                                                                                                | 30,754                                                                                                          | \$162.11                                                                                                                    | \$4,985,611                                                                                                                                    | 6,984                                                                                       | \$125.38                                                                                                                    | \$875,677                                                                                                                                      | 29,233                                                                       | \$167.66                                                                                                                    | \$4,901,134                                                                                                                                   | 2,121                                                                                                  | \$173.38                                                                                                                    | \$367,749                                                                                                             | -600                                              | \$171.00                                                                                                                  | -\$102,600                                                                                       | FWW                                                  |
| MAR                                           | 4,408                                                                                     | \$126.80                                                                                                                    | \$558,926                                                                                                                                  | 15,225                                                                                                          | \$129.20                                                                                                                    | \$1,967,013                                                                                                                                    | 10,817                                                                                      | \$130.17                                                                                                                    | \$1,408,087                                                                                                                                    | 13,792                                                                       | \$130.41                                                                                                                    | \$1,798,667                                                                                                                                   | 2,033                                                                                                  | \$117.63                                                                                                                    | \$239,146                                                                                                             | -600                                              | \$118.00                                                                                                                  | -\$70,800                                                                                        | MAR                                                  |
| MNH                                           | 10,809                                                                                    | \$134.58                                                                                                                    | \$1,454,651                                                                                                                                | 21,132                                                                                                          | \$139.11                                                                                                                    | \$2,939,616                                                                                                                                    | 10,323                                                                                      | \$143.85                                                                                                                    | \$1,484,965                                                                                                                                    | 19,141                                                                       | \$137.99                                                                                                                    | \$2,641,311                                                                                                                                   | 2,991                                                                                                  | \$143.20                                                                                                                    | \$428,305                                                                                                             | -1,000                                            | \$130.00                                                                                                                  | -\$130,000                                                                                       | MNH                                                  |
| NBH                                           | 5,024                                                                                     | \$115.18                                                                                                                    | \$578,640                                                                                                                                  | 15,917                                                                                                          | \$113.11                                                                                                                    | \$1,800,341                                                                                                                                    | 10,893                                                                                      | \$112.15                                                                                                                    | \$1,221,701                                                                                                                                    | 13,163                                                                       | \$112.53                                                                                                                    | \$1,481,202                                                                                                                                   | 2,754                                                                                                  | \$115.88                                                                                                                    | \$319,139                                                                                                             | 0                                                 | \$0.00                                                                                                                    | \$0                                                                                              | NBH                                                  |
| PHA                                           | 1,539                                                                                     | \$162.46                                                                                                                    | \$250,033                                                                                                                                  | 5,795                                                                                                           | \$139.35                                                                                                                    | \$807,544                                                                                                                                      | 4,256                                                                                       | \$130.99                                                                                                                    | \$557,511                                                                                                                                      | 3,833                                                                        | \$153.45                                                                                                                    | \$588,163                                                                                                                                     | 1,537                                                                                                  | \$107.20                                                                                                                    | \$164,768                                                                                                             | 425                                               | \$128.50                                                                                                                  | \$54,613                                                                                         | PHA                                                  |
| PHL                                           | 10,165                                                                                    | \$147.05                                                                                                                    | \$1,494,752                                                                                                                                | 26,880                                                                                                          | \$142.42                                                                                                                    | \$3,828,151                                                                                                                                    | 16,715                                                                                      | \$139.60                                                                                                                    | \$2,333,399                                                                                                                                    | 23,671                                                                       | \$147.53                                                                                                                    | \$3,492,259                                                                                                                                   | 2,709                                                                                                  | \$98.15                                                                                                                     | \$265,892                                                                                                             | 500                                               | \$140.00                                                                                                                  | \$70,000                                                                                         | PHL                                                  |
| STP                                           | 21,063                                                                                    | \$163.30                                                                                                                    | \$3,439,563                                                                                                                                | 34,746                                                                                                          | \$161.85                                                                                                                    | \$5,623,759                                                                                                                                    | 13,683                                                                                      | \$159.63                                                                                                                    | \$2,184,196                                                                                                                                    | 30,724                                                                       | \$163.70                                                                                                                    | \$5,029,418                                                                                                                                   | 4,022                                                                                                  | \$147.77                                                                                                                    | \$594,341                                                                                                             | 0                                                 | \$0.00                                                                                                                    | \$0                                                                                              | STP                                                  |
| TWH                                           | 6,279                                                                                     | \$146.68                                                                                                                    | \$921,013                                                                                                                                  | 15,946                                                                                                          | \$142.68                                                                                                                    | \$2,275,250                                                                                                                                    | 9,667                                                                                       | \$140.09                                                                                                                    | \$1,354,237                                                                                                                                    | 13,642                                                                       | \$146.33                                                                                                                    | \$1,996,277                                                                                                                                   | 2,154                                                                                                  | \$120.88                                                                                                                    | \$260,373                                                                                                             | 150                                               | \$124.00                                                                                                                  | \$18,600                                                                                         | TWH                                                  |
|                                               | 98,617                                                                                    | \$165.34                                                                                                                    | \$16,305,599                                                                                                                               | 190,303                                                                                                         | \$153.82                                                                                                                    | \$29,272,199                                                                                                                                   | 91,686                                                                                      | \$141.42                                                                                                                    | \$12,966,600                                                                                                                                   | 167,889                                                                      | \$156.34                                                                                                                    | \$26,248,287                                                                                                                                  | 22,439                                                                                                 | \$134.11                                                                                                                    | \$3,009,199                                                                                                           | -25                                               | -\$588.50                                                                                                                 | \$14,713                                                                                         |                                                      |
|                                               | 51.8%                                                                                     |                                                                                                                             | 55.7%                                                                                                                                      |                                                                                                                 |                                                                                                                             |                                                                                                                                                | 48.2%                                                                                       |                                                                                                                             | 44.3%                                                                                                                                          |                                                                              |                                                                                                                             |                                                                                                                                               | 39.8%                                                                                                  | ITYFTY                                                                                                                      | 35.8%                                                                                                                 |                                                   |                                                                                                                           |                                                                                                  |                                                      |
|                                               |                                                                                           |                                                                                                                             |                                                                                                                                            |                                                                                                                 |                                                                                                                             |                                                                                                                                                |                                                                                             |                                                                                                                             |                                                                                                                                                |                                                                              |                                                                                                                             |                                                                                                                                               |                                                                                                        |                                                                                                                             |                                                                                                                       |                                                   |                                                                                                                           |                                                                                                  |                                                      |
|                                               |                                                                                           |                                                                                                                             |                                                                                                                                            |                                                                                                                 |                                                                                                                             |                                                                                                                                                |                                                                                             |                                                                                                                             |                                                                                                                                                |                                                                              |                                                                                                                             |                                                                                                                                               |                                                                                                        |                                                                                                                             |                                                                                                                       |                                                   |                                                                                                                           |                                                                                                  |                                                      |
|                                               |                                                                                           |                                                                                                                             |                                                                                                                                            |                                                                                                                 | 0 CROSSO                                                                                                                    |                                                                                                                                                |                                                                                             |                                                                                                                             |                                                                                                                                                |                                                                              | 2020 OTB                                                                                                                    |                                                                                                                                               |                                                                                                        | ICAL BOOKIN                                                                                                                 |                                                                                                                       | REACH                                             | / ADJUSTME                                                                                                                | NT (+ or -)                                                                                      |                                                      |
|                                               |                                                                                           | 12/31/201                                                                                                                   |                                                                                                                                            | 202                                                                                                             | 0 YE PROJE                                                                                                                  | CTION                                                                                                                                          |                                                                                             | FTY 20 PROJE                                                                                                                |                                                                                                                                                |                                                                              | OF 7/31/2                                                                                                                   | 019                                                                                                                                           | 8/1 TO                                                                                                 | 12/31/2018                                                                                                                  | FOR 2019                                                                                                              |                                                   |                                                                                                                           | ,                                                                                                |                                                      |
| PROPERTY                                      | RM NTS                                                                                    | ADR                                                                                                                         | REVENUE                                                                                                                                    | 202<br>RM NTS                                                                                                   | 20 YE PROJE<br>ADR                                                                                                          | CTION<br>REVENUE                                                                                                                               | RM NTS                                                                                      | ADR                                                                                                                         | REVENUE                                                                                                                                        | RM NTS                                                                       | OF 7/31/2<br>ADR                                                                                                            | 019<br>REVENUE                                                                                                                                | 8/1 TO<br>RM NTS                                                                                       | 12/31/2018<br>ADR                                                                                                           | FOR 2019<br>REVENUE                                                                                                   | RM NTS                                            | ADR                                                                                                                       | REVENUE                                                                                          | PROPERTY                                             |
| AHG                                           | 15,881                                                                                    | <b>ADR</b> \$223.04                                                                                                         | <b>REVENUE</b> \$3,542,128                                                                                                                 | 202<br>RM NTS<br>24,100                                                                                         | 20 YE PROJE<br>ADR<br>\$198.00                                                                                              | REVENUE<br>\$4,771,800                                                                                                                         | <b>RM NTS</b> 8,219                                                                         | <b>ADR</b> \$149.61                                                                                                         | <b>REVENUE</b> \$1,229,672                                                                                                                     | RM NTS<br>12,117                                                             | OF 7/31/2<br>ADR<br>\$233.73                                                                                                | 019<br>REVENUE<br>\$2,832,153                                                                                                                 | 8/1 TO<br>RM NTS<br>4,764                                                                              | ADR<br>\$195.00                                                                                                             | FOR 2019<br>REVENUE<br>\$928,975                                                                                      | RM NTS<br>-1,000                                  | ADR<br>\$219.00                                                                                                           | <b>REVENUE</b> -\$219,000                                                                        | AHG                                                  |
| AHG<br>FWA                                    | 15,881<br>684                                                                             | ADR<br>\$223.04<br>\$204.83                                                                                                 | \$3,542,128<br>\$140,106                                                                                                                   | 202<br>RM NTS<br>24,100<br>1,900                                                                                | ADR<br>\$198.00<br>\$195.00                                                                                                 | <b>REVENUE</b><br>\$4,771,800<br>\$370,500                                                                                                     | <b>RM NTS</b><br>8,219<br>1,216                                                             | ADR<br>\$149.61<br>\$189.47                                                                                                 | <b>REVENUE</b><br>\$1,229,672<br>\$230,394                                                                                                     | RM NTS<br>12,117<br>100                                                      | ADR<br>\$233.73<br>\$213.40                                                                                                 | 019<br>REVENUE<br>\$2,832,153<br>\$21,340                                                                                                     | 8/1 TO<br>RM NTS<br>4,764<br>384                                                                       | ADR<br>\$195.00<br>\$207.72                                                                                                 | FOR 2019<br>REVENUE<br>\$928,975<br>\$79,766                                                                          | RM NTS<br>-1,000<br>200                           | ADR<br>\$219.00<br>\$195.00                                                                                               | REVENUE<br>-\$219,000<br>\$39,000                                                                | AHG<br>FWA                                           |
| AHG<br>FWA<br>FWW                             | 15,881<br>684<br>25,090                                                                   | ADR<br>\$223.04<br>\$204.83<br>\$173.20                                                                                     | \$3,542,128<br>\$140,106<br>\$4,345,565                                                                                                    | 202<br>RM NTS<br>24,100<br>1,900<br>33,000                                                                      | ADR<br>\$198.00<br>\$195.00<br>\$165.00                                                                                     | <b>REVENUE</b><br>\$4,771,800<br>\$370,500<br>\$5,445,000                                                                                      | 8,219<br>1,216<br>7,910                                                                     | ADR<br>\$149.61<br>\$189.47<br>\$138.99                                                                                     | \$1,229,672<br>\$230,394<br>\$1,099,435                                                                                                        | 12,117<br>100<br>18,843                                                      | ADR<br>\$233.73<br>\$213.40<br>\$175.45                                                                                     | REVENUE<br>\$2,832,153<br>\$21,340<br>\$3,306,084                                                                                             | 8/1 TO<br>RM NTS<br>4,764<br>384<br>5,747                                                              | ADR<br>\$195.00<br>\$207.72<br>\$166.52                                                                                     | FOR 2019<br>REVENUE<br>\$928,975<br>\$79,766<br>\$956,981                                                             | RM NTS<br>-1,000<br>200<br>500                    | ADR<br>\$219.00<br>\$195.00<br>\$165.00                                                                                   | REVENUE<br>-\$219,000<br>\$39,000<br>\$82,500                                                    | AHG<br>FWA<br>FWW                                    |
| AHG<br>FWA<br>FWW<br>MAR                      | 15,881<br>684<br>25,090<br>5,187                                                          | ADR<br>\$223.04<br>\$204.83<br>\$173.20<br>\$129.33                                                                         | \$3,542,128<br>\$140,106<br>\$4,345,565<br>\$670,823                                                                                       | 202<br>RM NTS<br>24,100<br>1,900<br>33,000<br>16,000                                                            | **ADR \$198.00 \$195.00 \$165.00 \$128.00                                                                                   | \$4,771,800<br>\$370,500<br>\$5,445,000<br>\$2,048,000                                                                                         | RM NTS<br>8,219<br>1,216<br>7,910<br>10,813                                                 | ADR<br>\$149.61<br>\$189.47<br>\$138.99<br>\$127.36                                                                         | \$1,229,672<br>\$230,394<br>\$1,099,435<br>\$1,377,177                                                                                         | RM NTS<br>12,117<br>100<br>18,843<br>2,264                                   | **SOF 7/31/2 ADR \$233.73 \$213.40 \$175.45 \$130.82                                                                        | REVENUE<br>\$2,832,153<br>\$21,340<br>\$3,306,084<br>\$296,176                                                                                | 8/1 TO<br>RM NTS<br>4,764<br>384<br>5,747<br>2,423                                                     | ADR<br>\$195.00<br>\$207.72<br>\$166.52<br>\$128.21                                                                         | FOR 2019<br>REVENUE<br>\$928,975<br>\$79,766<br>\$956,981<br>\$310,647                                                | RM NTS -1,000 200 500 500                         | ADR<br>\$219.00<br>\$195.00<br>\$165.00<br>\$128.00                                                                       | REVENUE<br>-\$219,000<br>\$39,000<br>\$82,500<br>\$64,000                                        | AHG<br>FWA<br>FWW<br>MAR                             |
| AHG<br>FWA<br>FWW<br>MAR<br>MNH               | 15,881<br>684<br>25,090<br>5,187<br>10,999                                                | ADR<br>\$223.04<br>\$204.83<br>\$173.20<br>\$129.33<br>\$134.45                                                             | \$3,542,128<br>\$140,106<br>\$4,345,565<br>\$670,823<br>\$1,478,824                                                                        | 202<br>RM NTS<br>24,100<br>1,900<br>33,000<br>16,000<br>23,500                                                  | ADR<br>\$198.00<br>\$195.00<br>\$165.00<br>\$128.00<br>\$135.00                                                             | \$4,771,800<br>\$370,500<br>\$5,445,000<br>\$2,048,000<br>\$3,172,500                                                                          | RM NTS<br>8,219<br>1,216<br>7,910<br>10,813<br>12,501                                       | **ADR \$149.61 \$189.47 \$138.99 \$127.36 \$135.48                                                                          | \$1,229,672<br>\$230,394<br>\$1,099,435<br>\$1,377,177<br>\$1,693,676                                                                          | 12,117<br>100<br>18,843<br>2,264<br>6,662                                    | ADR<br>\$233.73<br>\$213.40<br>\$175.45<br>\$130.82<br>\$135.61                                                             | REVENUE<br>\$2,832,153<br>\$21,340<br>\$3,306,084<br>\$296,176<br>\$903,416                                                                   | 8/1 TO<br>RM NTS<br>4,764<br>384<br>5,747<br>2,423<br>3,587                                            | ADR<br>\$195.00<br>\$207.72<br>\$166.52<br>\$128.21<br>\$132.19                                                             | FOR 2019<br>REVENUE<br>\$928,975<br>\$79,766<br>\$956,981<br>\$310,647<br>\$474,158                                   | RM NTS -1,000 200 500 500 750                     | ADR<br>\$219.00<br>\$195.00<br>\$165.00<br>\$128.00<br>\$135.00                                                           | REVENUE<br>-\$219,000<br>\$39,000<br>\$82,500<br>\$64,000<br>\$101,250                           | AHG<br>FWA<br>FWW<br>MAR<br>MNH                      |
| AHG<br>FWA<br>FWW<br>MAR<br>MNH<br>NBH        | 15,881<br>684<br>25,090<br>5,187<br>10,999<br>5,206                                       | ADR<br>\$223.04<br>\$204.83<br>\$173.20<br>\$129.33<br>\$134.45<br>\$112.94                                                 | \$3,542,128<br>\$140,106<br>\$4,345,565<br>\$670,823<br>\$1,478,824<br>\$587,962                                                           | 202<br>RM NTS<br>24,100<br>1,900<br>33,000<br>16,000<br>23,500<br>16,000                                        | ADR<br>\$198.00<br>\$195.00<br>\$165.00<br>\$128.00<br>\$135.00<br>\$114.00                                                 | \$4,771,800<br>\$370,500<br>\$5,445,000<br>\$2,048,000<br>\$3,172,500<br>\$1,824,000                                                           | RM NTS<br>8,219<br>1,216<br>7,910<br>10,813<br>12,501<br>10,794                             | ADR<br>\$149.61<br>\$189.47<br>\$138.99<br>\$127.36<br>\$135.48<br>\$114.51                                                 | \$1,229,672<br>\$230,394<br>\$1,099,435<br>\$1,377,177<br>\$1,693,676<br>\$1,236,038                                                           | 12,117<br>100<br>18,843<br>2,264<br>6,662<br>2,315                           | ADR<br>\$233.73<br>\$213.40<br>\$175.45<br>\$130.82<br>\$135.61<br>\$108.07                                                 | REVENUE<br>\$2,832,153<br>\$21,340<br>\$3,306,084<br>\$296,176<br>\$903,416<br>\$250,183                                                      | 8/1 TO<br>RM NTS<br>4,764<br>384<br>5,747<br>2,423<br>3,587<br>2,641                                   | ADR<br>\$195.00<br>\$207.72<br>\$166.52<br>\$128.21<br>\$132.19<br>\$117.49                                                 | FOR 2019  REVENUE \$928,975 \$79,766 \$956,981 \$310,647 \$474,158 \$310,279                                          | RM NTS -1,000 200 500 500 750 250                 | ADR<br>\$219.00<br>\$195.00<br>\$165.00<br>\$128.00<br>\$135.00<br>\$110.00                                               | REVENUE -\$219,000 \$39,000 \$82,500 \$64,000 \$101,250 \$27,500                                 | AHG<br>FWA<br>FWW<br>MAR<br>MNH<br>NBH               |
| AHG<br>FWA<br>FWW<br>MAR<br>MNH<br>NBH        | 15,881<br>684<br>25,090<br>5,187<br>10,999<br>5,206<br>1,380                              | ADR<br>\$223.04<br>\$204.83<br>\$173.20<br>\$129.33<br>\$134.45<br>\$112.94<br>\$127.43                                     | \$3,542,128<br>\$140,106<br>\$4,345,565<br>\$670,823<br>\$1,478,824<br>\$587,962<br>\$175,858                                              | 202<br>RM NTS<br>24,100<br>1,900<br>33,000<br>16,000<br>23,500<br>16,000<br>8,000                               | ADR<br>\$198.00<br>\$195.00<br>\$165.00<br>\$128.00<br>\$135.00<br>\$114.00<br>\$122.00                                     | \$4,771,800<br>\$370,500<br>\$5,445,000<br>\$2,048,000<br>\$3,172,500<br>\$1,824,000<br>\$976,000                                              | 8,219<br>1,216<br>7,910<br>10,813<br>12,501<br>10,794<br>6,620                              | ADR<br>\$149.61<br>\$189.47<br>\$138.99<br>\$127.36<br>\$135.48<br>\$114.51<br>\$120.87                                     | \$1,229,672<br>\$230,394<br>\$1,099,435<br>\$1,377,177<br>\$1,693,676<br>\$1,236,038<br>\$800,143                                              | RM NTS  12,117  100  18,843  2,264  6,662  2,315  362                        | GOF 7/31/2<br>ADR<br>\$233.73<br>\$213.40<br>\$175.45<br>\$130.82<br>\$135.61<br>\$108.07<br>\$117.45                       | REVENUE<br>\$2,832,153<br>\$21,340<br>\$3,306,084<br>\$296,176<br>\$903,416<br>\$250,183<br>\$42,518                                          | 8/1 TO<br>RM NTS<br>4,764<br>384<br>5,747<br>2,423<br>3,587<br>2,641<br>693                            | ADR<br>\$195.00<br>\$207.72<br>\$166.52<br>\$128.21<br>\$132.19<br>\$117.49<br>\$134.02                                     | FOR 2019  REVENUE \$928,975 \$79,766 \$956,981 \$310,647 \$474,158 \$310,279 \$92,877                                 | RM NTS -1,000 200 500 500 750 250 325             | ADR<br>\$219.00<br>\$195.00<br>\$165.00<br>\$128.00<br>\$135.00<br>\$110.00<br>\$124.50                                   | REVENUE -\$219,000 \$39,000 \$82,500 \$64,000 \$101,250 \$27,500 \$40,463                        | AHG<br>FWA<br>FWW<br>MAR<br>MNH<br>NBH<br>PHA        |
| AHG<br>FWA<br>FWW<br>MAR<br>MNH<br>NBH<br>PHA | 15,881<br>684<br>25,090<br>5,187<br>10,999<br>5,206<br>1,380<br>13,538                    | ADR<br>\$223.04<br>\$204.83<br>\$173.20<br>\$129.33<br>\$134.45<br>\$112.94<br>\$127.43<br>\$135.16                         | \$3,542,128<br>\$140,106<br>\$4,345,565<br>\$670,823<br>\$1,478,824<br>\$587,962<br>\$175,858<br>\$1,829,734                               | 202<br>RM NTS<br>24,100<br>1,900<br>33,000<br>16,000<br>23,500<br>16,000<br>8,000<br>32,500                     | ADR<br>\$198.00<br>\$195.00<br>\$165.00<br>\$128.00<br>\$135.00<br>\$114.00<br>\$122.00<br>\$140.00                         | \$4,771,800<br>\$370,500<br>\$5,445,000<br>\$2,048,000<br>\$3,172,500<br>\$1,824,000<br>\$976,000<br>\$4,550,000                               | 8,219<br>1,216<br>7,910<br>10,813<br>12,501<br>10,794<br>6,620<br>18,962                    | ADR<br>\$149.61<br>\$189.47<br>\$138.99<br>\$127.36<br>\$135.48<br>\$114.51<br>\$120.87<br>\$143.46                         | REVENUE<br>\$1,229,672<br>\$230,394<br>\$1,099,435<br>\$1,377,177<br>\$1,693,676<br>\$1,236,038<br>\$800,143<br>\$2,720,266                    | 12,117<br>100<br>18,843<br>2,264<br>6,662<br>2,315<br>362<br>4,363           | SOF 7/31/2<br>ADR<br>\$233.73<br>\$213.40<br>\$175.45<br>\$130.82<br>\$135.61<br>\$108.07<br>\$117.45<br>\$123.07           | REVENUE<br>\$2,832,153<br>\$21,340<br>\$3,306,084<br>\$296,176<br>\$903,416<br>\$250,183<br>\$42,518<br>\$536,957                             | 8/1 TO<br>RM NTS<br>4,764<br>384<br>5,747<br>2,423<br>3,587<br>2,641<br>693<br>4,975                   | ADR<br>\$195.00<br>\$207.72<br>\$166.52<br>\$128.21<br>\$132.19<br>\$117.49<br>\$134.02<br>\$142.80                         | FOR 2019  REVENUE \$928,975 \$79,766 \$956,981 \$310,647 \$474,158 \$310,279 \$92,877 \$710,447                       | RM NTS -1,000 200 500 500 750 250 325 4,200       | ADR<br>\$219.00<br>\$195.00<br>\$165.00<br>\$128.00<br>\$135.00<br>\$110.00<br>\$124.50<br>\$138.65                       | REVENUE -\$219,000 \$39,000 \$82,500 \$64,000 \$101,250 \$27,500 \$40,463 \$582,330              | AHG<br>FWA<br>FWW<br>MAR<br>MNH<br>NBH<br>PHA<br>PHL |
| AHG FWA FWW MAR MNH NBH PHA PHL STP           | 15,881<br>684<br>25,090<br>5,187<br>10,999<br>5,206<br>1,380<br>13,538<br>19,014          | ADR<br>\$223.04<br>\$204.83<br>\$173.20<br>\$129.33<br>\$134.45<br>\$112.94<br>\$127.43<br>\$135.16<br>\$176.74             | \$3,542,128<br>\$140,106<br>\$4,345,565<br>\$670,823<br>\$1,478,824<br>\$587,962<br>\$175,858<br>\$1,829,734<br>\$3,360,610                | 202<br>RM NTS<br>24,100<br>1,900<br>33,000<br>16,000<br>23,500<br>16,000<br>8,000<br>32,500<br>35,200           | ADR<br>\$198.00<br>\$195.00<br>\$165.00<br>\$128.00<br>\$135.00<br>\$114.00<br>\$122.00<br>\$140.00<br>\$161.00             | \$4,771,800<br>\$370,500<br>\$5,445,000<br>\$2,048,000<br>\$3,172,500<br>\$1,824,000<br>\$976,000<br>\$4,550,000<br>\$5,667,200                | 8,219<br>1,216<br>7,910<br>10,813<br>12,501<br>10,794<br>6,620<br>18,962<br>16,186          | ADR<br>\$149.61<br>\$189.47<br>\$138.99<br>\$127.36<br>\$135.48<br>\$114.51<br>\$120.87<br>\$143.46<br>\$142.51             | \$1,229,672<br>\$230,394<br>\$1,099,435<br>\$1,377,177<br>\$1,693,676<br>\$1,236,038<br>\$800,143<br>\$2,720,266<br>\$2,306,590                | 12,117<br>100<br>18,843<br>2,264<br>6,662<br>2,315<br>362<br>4,363<br>13,210 | ADR<br>\$233.73<br>\$213.40<br>\$175.45<br>\$130.82<br>\$135.61<br>\$108.07<br>\$117.45<br>\$123.07<br>\$173.66             | REVENUE<br>\$2,832,153<br>\$21,340<br>\$3,306,084<br>\$296,176<br>\$903,416<br>\$250,183<br>\$42,518<br>\$536,957<br>\$2,294,090              | 8/1 TO<br>RM NTS<br>4,764<br>384<br>5,747<br>2,423<br>3,587<br>2,641<br>693<br>4,975<br>5,804          | ADR<br>\$195.00<br>\$207.72<br>\$166.52<br>\$128.21<br>\$132.19<br>\$117.49<br>\$134.02<br>\$142.80<br>\$183.76             | FOR 2019  REVENUE \$928,975 \$79,766 \$956,981 \$310,647 \$474,158 \$310,279 \$92,877 \$710,447 \$1,066,520           | RM NTS -1,000 200 500 500 750 250 325 4,200 0     | \$219.00<br>\$195.00<br>\$165.00<br>\$128.00<br>\$135.00<br>\$110.00<br>\$124.50<br>\$138.65<br>\$0.00                    | REVENUE -\$219,000 \$39,000 \$82,500 \$64,000 \$101,250 \$27,500 \$40,463 \$582,330 \$0          | AHG FWA FWW MAR MNH NBH PHA PHL STP                  |
| AHG<br>FWA<br>FWW<br>MAR<br>MNH<br>NBH<br>PHA | 15,881<br>684<br>25,090<br>5,187<br>10,999<br>5,206<br>1,380<br>13,538<br>19,014<br>7,522 | ADR<br>\$223.04<br>\$204.83<br>\$173.20<br>\$129.33<br>\$134.45<br>\$112.94<br>\$127.43<br>\$135.16<br>\$176.74<br>\$144.18 | \$3,542,128<br>\$140,106<br>\$4,345,565<br>\$670,823<br>\$1,478,824<br>\$587,962<br>\$175,858<br>\$1,829,734<br>\$3,360,610<br>\$1,084,507 | 202<br>RM NTS<br>24,100<br>1,900<br>33,000<br>16,000<br>23,500<br>16,000<br>8,000<br>32,500<br>35,200<br>16,300 | ADR<br>\$198.00<br>\$195.00<br>\$165.00<br>\$128.00<br>\$135.00<br>\$114.00<br>\$122.00<br>\$140.00<br>\$161.00<br>\$145.00 | \$4,771,800<br>\$370,500<br>\$5,445,000<br>\$2,048,000<br>\$3,172,500<br>\$1,824,000<br>\$976,000<br>\$4,550,000<br>\$5,667,200<br>\$2,363,500 | 8,219<br>1,216<br>7,910<br>10,813<br>12,501<br>10,794<br>6,620<br>18,962<br>16,186<br>8,778 | ADR<br>\$149.61<br>\$189.47<br>\$138.99<br>\$127.36<br>\$135.48<br>\$114.51<br>\$120.87<br>\$143.46<br>\$142.51<br>\$145.70 | \$1,229,672<br>\$230,394<br>\$1,099,435<br>\$1,377,177<br>\$1,693,676<br>\$1,236,038<br>\$800,143<br>\$2,720,266<br>\$2,306,590<br>\$1,278,993 | RM NTS  12,117  100  18,843  2,264  6,662  2,315  362  4,363  13,210  4,439  | ADR<br>\$233.73<br>\$213.40<br>\$175.45<br>\$130.82<br>\$135.61<br>\$108.07<br>\$117.45<br>\$123.07<br>\$173.66<br>\$135.04 | REVENUE<br>\$2,832,153<br>\$21,340<br>\$3,306,084<br>\$296,176<br>\$903,416<br>\$250,183<br>\$42,518<br>\$536,957<br>\$2,294,090<br>\$599,462 | 8/1 TO<br>RM NTS<br>4,764<br>384<br>5,747<br>2,423<br>3,587<br>2,641<br>693<br>4,975<br>5,804<br>2,983 | ADR<br>\$195.00<br>\$207.72<br>\$166.52<br>\$128.21<br>\$132.19<br>\$117.49<br>\$134.02<br>\$142.80<br>\$183.76<br>\$157.57 | FOR 2019  REVENUE \$928,975 \$79,766 \$956,981 \$310,647 \$474,158 \$310,279 \$92,877 \$710,447 \$1,066,520 \$470,045 | RM NTS -1,000 200 500 500 750 250 325 4,200 0 100 | ADR<br>\$219.00<br>\$195.00<br>\$165.00<br>\$128.00<br>\$135.00<br>\$110.00<br>\$124.50<br>\$138.65<br>\$0.00<br>\$150.00 | REVENUE -\$219,000 \$39,000 \$82,500 \$64,000 \$101,250 \$27,500 \$40,463 \$582,330 \$0 \$15,000 | AHG FWA FWW MAR MNH NBH PHA PHL                      |
| AHG FWA FWW MAR MNH NBH PHA PHL STP           | 15,881<br>684<br>25,090<br>5,187<br>10,999<br>5,206<br>1,380<br>13,538<br>19,014          | ADR<br>\$223.04<br>\$204.83<br>\$173.20<br>\$129.33<br>\$134.45<br>\$112.94<br>\$127.43<br>\$135.16<br>\$176.74             | \$3,542,128<br>\$140,106<br>\$4,345,565<br>\$670,823<br>\$1,478,824<br>\$587,962<br>\$175,858<br>\$1,829,734<br>\$3,360,610                | 202<br>RM NTS<br>24,100<br>1,900<br>33,000<br>16,000<br>23,500<br>16,000<br>8,000<br>32,500<br>35,200           | ADR<br>\$198.00<br>\$195.00<br>\$165.00<br>\$128.00<br>\$135.00<br>\$114.00<br>\$122.00<br>\$140.00<br>\$161.00<br>\$145.00 | \$4,771,800<br>\$370,500<br>\$5,445,000<br>\$2,048,000<br>\$3,172,500<br>\$1,824,000<br>\$976,000<br>\$4,550,000<br>\$5,667,200                | 8,219<br>1,216<br>7,910<br>10,813<br>12,501<br>10,794<br>6,620<br>18,962<br>16,186          | ADR<br>\$149.61<br>\$189.47<br>\$138.99<br>\$127.36<br>\$135.48<br>\$114.51<br>\$120.87<br>\$143.46<br>\$142.51             | \$1,229,672<br>\$230,394<br>\$1,099,435<br>\$1,377,177<br>\$1,693,676<br>\$1,236,038<br>\$800,143<br>\$2,720,266<br>\$2,306,590                | 12,117<br>100<br>18,843<br>2,264<br>6,662<br>2,315<br>362<br>4,363<br>13,210 | ADR<br>\$233.73<br>\$213.40<br>\$175.45<br>\$130.82<br>\$135.61<br>\$108.07<br>\$117.45<br>\$123.07<br>\$173.66<br>\$135.04 | REVENUE<br>\$2,832,153<br>\$21,340<br>\$3,306,084<br>\$296,176<br>\$903,416<br>\$250,183<br>\$42,518<br>\$536,957<br>\$2,294,090              | 8/1 TO<br>RM NTS<br>4,764<br>384<br>5,747<br>2,423<br>3,587<br>2,641<br>693<br>4,975<br>5,804          | ADR<br>\$195.00<br>\$207.72<br>\$166.52<br>\$128.21<br>\$132.19<br>\$117.49<br>\$134.02<br>\$142.80<br>\$183.76             | FOR 2019  REVENUE \$928,975 \$79,766 \$956,981 \$310,647 \$474,158 \$310,279 \$92,877 \$710,447 \$1,066,520           | RM NTS -1,000 200 500 500 750 250 325 4,200 0     | \$219.00<br>\$195.00<br>\$165.00<br>\$128.00<br>\$135.00<br>\$110.00<br>\$124.50<br>\$138.65<br>\$0.00                    | REVENUE -\$219,000 \$39,000 \$82,500 \$64,000 \$101,250 \$27,500 \$40,463 \$582,330 \$0          | AHG FWA FWW MAR MNH NBH PHA PHL STP                  |