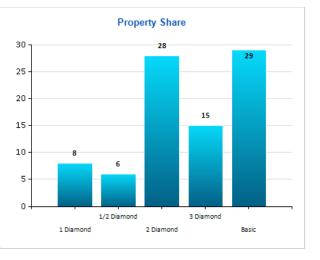

| Current Listing Type | Number of<br>Properties | Total RFPs | Average RFPs<br>Per Property |
|----------------------|-------------------------|------------|------------------------------|
| 1 Diamond            | 8                       | 203        | 25                           |
| 1/2 Diamond          | 6                       | 90         | 15                           |
| 2 Diamond            | 28                      | 1,603      | 57                           |
| 3 Diamond            | 15                      | 1,792      | 119                          |
| Basic                | 29                      | 307        | 11                           |
| Total                | 86                      | 3,995      | 46                           |

| Current Listing Type | Number of<br>Properties | Total RFPs | Average RFPs<br>Per Property |
|----------------------|-------------------------|------------|------------------------------|
| 1 Diamond            | 8                       | 263        | 33                           |
| 1/2 Diamond          | 6                       | 118        | 20                           |
| 2 Diamond            | 28                      | 2,102      | 75                           |
| 3 Diamond            | 15                      | 2,419      | 161                          |
| Basic                | 29                      | 425        | 15                           |
| Total                | 86                      | 5,327      | 62                           |