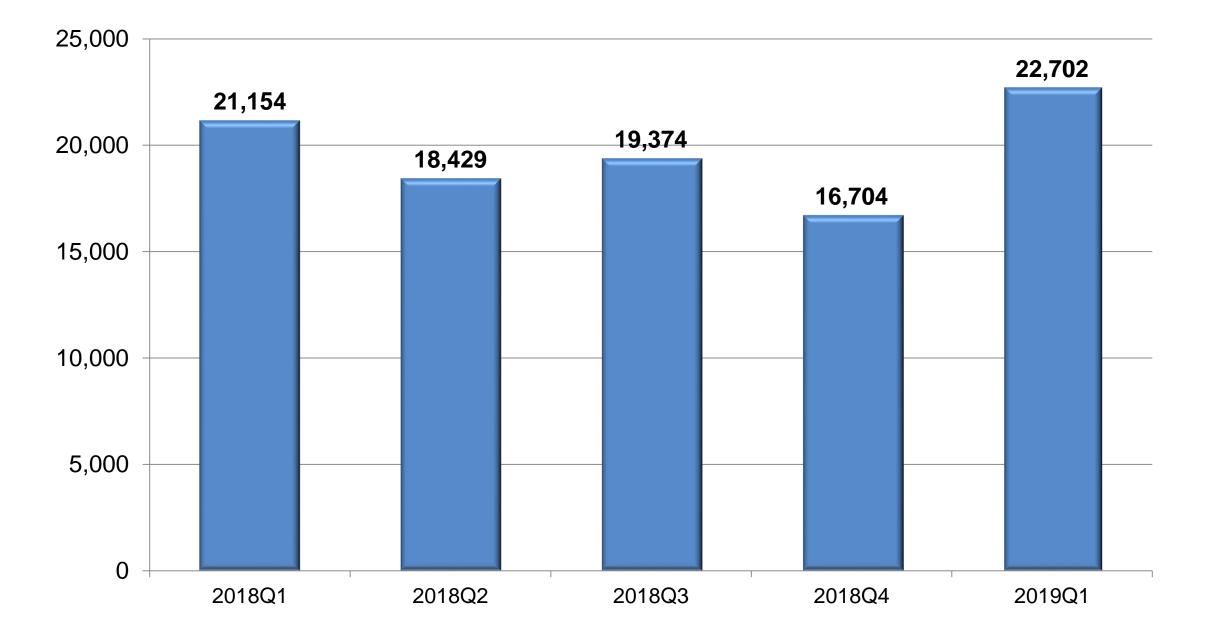

| \$5,812            | 2                       | \$0                  | 40.0%                   | 0.0%                     |
| (blank)                                       | 4,424                   | \$39,697,689       | 607                     | \$885,771            | 13.7%                   | 2.2%                     |
| Grand Total                                   | 22,702                  | \$295,521,968      | 4,856                   | \$8,813,831          | 21.4%                   | 3.0%                     |
|                                               | <i>LL</i> , / <i>VL</i> | φ±00,0±1,000       | 4,000                   | φ0,010,001           | A 1.7/0                 | 0.070                    |

#### **DEFINITE CONVERSION PERCENTAGE**



#### NUMBER OF NEW LEADS



#### Q4 2019 LEAD FINDER – TURN DOWN

#### 2019Q1 Turn Down Analysis by Source

| Row Labels                     | # of New Leads | Total Lead Revenue | # of Turn Downs | Turn Down Revenue    | % Turned Down       | % Turned Down<br>(\$) |
|--------------------------------|----------------|--------------------|-----------------|----------------------|---------------------|-----------------------|
| Brand.com Offer                | 46             | \$1,513,942        | 21              | \$570,255            | <b>(#)</b><br>45.7% | رب)<br>37.7%          |
| Business Development Mgr       | 5              | \$79,347           | 2               | \$10,542             | 40.0%               | 13.3%                 |
| Convention Bureau              | 502            | \$13,637,165       | 267