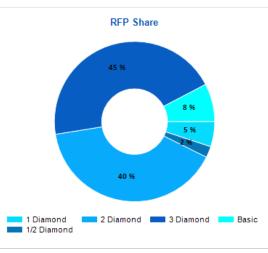

| 5.4%               | -10.9%     |

| Current Listing Type | Number of<br>Properties | Total RFPs | Average RFPs<br>Per Property |
|----------------------|-------------------------|------------|------------------------------|
| 1 Diamond            | 8                       | 203        | 25                           |
| 1/2 Diamond          | 6                       | 90         | 15                           |
| 2 Diamond            | 28                      | 1,603      | 57                           |
| 3 Diamond            | 15                      | 1,792      | 119                          |
| Basic                | 29                      | 307        | 11                           |
| Total                | 86                      | 3,995      | 46                           |





| Current Listing<br>Type | Awarded RFPs | Multi Awarded<br>RFPs |
|-------------------------|--------------|-----------------------|
| 1 Diamond               | 6            | 1                     |
| 1/2 Diamond             | 10           | 1                     |
| 2 Diamond               | 119          | 6                     |
| 3 Diamond               | 124          | 10                    |
| Basic                   | 14           | 2                     |
| Total                   | 273          | 20                    |

#### **Q1 2019 PERFORMANCE**



#### **CVENT 2019 YTD - YOY 2018/2019**



| Time Range           | Total RFPs | Unique Room | Unique RFPs | Unique RFP    | Unique Planner | Average Total | Average Peak  | Awarded RFPs | Awarded Total | Awarded Total | l Multi