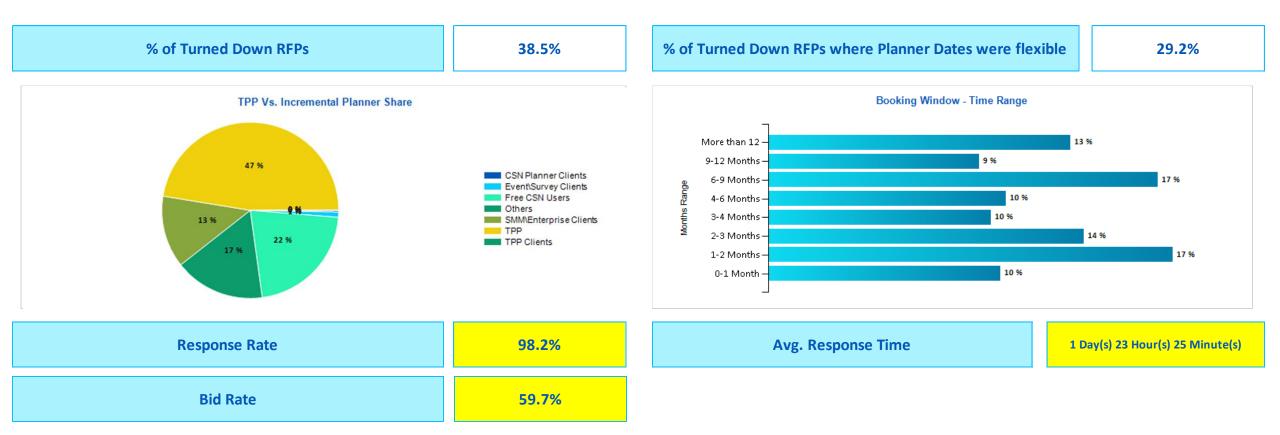

| 119                          |
| Basic                | 29                      | 307        | 11                           |
| Total                | 86                      | 3,995      | 46                           |





| Current Listing<br>Type | Awarded RFPs | Multi Awarded<br>RFPs |
|-------------------------|--------------|-----------------------|
| 1 Diamond               | 6            | 1                     |
| 1/2 Diamond             | 10           | 1                     |
| 2 Diamond               | 119          | 6                     |
| 3 Diamond               | 124          | 10                    |
| Basic                   | 14           | 2                     |
| Total                   | 273          | 20                    |

#### **Q1 2019 PERFORMANCE**



#### **CVENT 2019 YTD - YOY 2018/2019**



| Time Range           | Total RFPs | Unique Room | Unique RFPs | Unique RFP    | Unique Planner | Average Total | Average Peak  | Awarded RFPs | Awarded Total | Awarded Total | l Multi           | Multi Awarded | Multi Awarded | Conversion   | Award Rate |
|----------------------|------------|-------------|-------------|---------------|----------------|---------------|---------------|--------------|---------------|---------------|-------------------|---------------|---------------|--------------|------------|
| The Nange Total NT 3 | Nights     | hts         | Value       | Orgs          | Room Nights    | Room Nights   | Awarueu Kiris | Room Nights  | Value         | Awarded RFPs  | Total Room Nights | Total Values  | Rate          | , india n