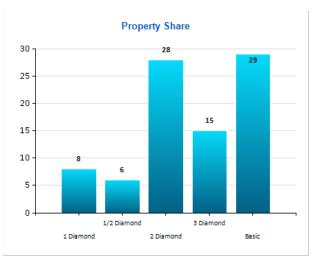

| Current Listing Type | Number of<br>Properties | Total RFPs | Average RFPs<br>Per Property |
|----------------------|-------------------------|------------|------------------------------|
| 1 Diamond            | 8                       | 203        | 25                           |
| 1/2 Diamond          | 6                       | 90         | 15                           |
| 2 Diamond            | 28                      | 1,603      | 57                           |
| 3 Diamond            | 15                      | 1,792      | 119                          |
| Basic                | 29                      | 307        | 11                           |
| Total                | 86                      | 3,995      | 46                           |