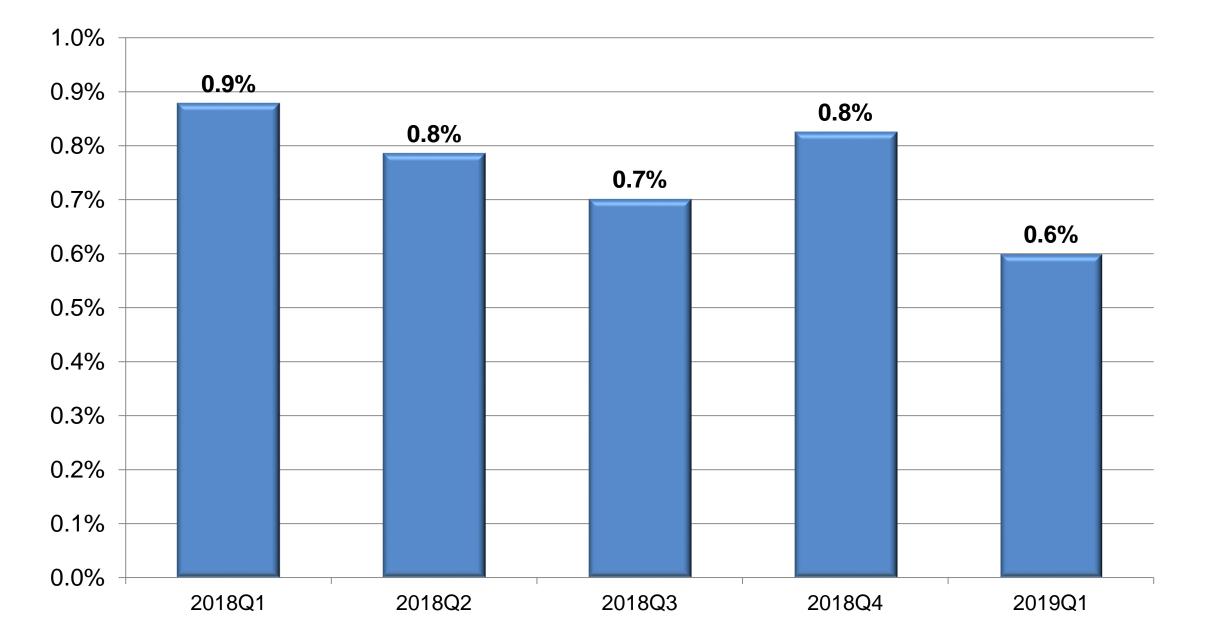

84             | \$324,949          | 0                  | \$0                  | 0.0%               | 0.0%                |
| Website                        | 67             | \$579,908          | 1                  | \$7,680              | 1.5%               | 1.3%                |
| Wedding Wire                   | 5              | \$5,812            | 0                  | \$0                  | 0.0%               | 0.0%                |
| (blank)                        | 4,424          | \$39,697,689       | 32                 | \$269,788            | 0.7%               | 0.7%                |
| Grand Total                    | 22,702         | \$295,521,968      | 143                | \$971,273            | 0.6%               | 0.3%                |

#### **CANCELLATION PERCENTAGE**



#### HIGH VOLUME PROPERTIES WITH LOW DEFINITE CONVERSION PERCENTAGES

| Property | Number of<br>New Leads | (#) Definite<br>Conversion<br>% | (\$) Definite<br>Conversion<br>% | T3M OCC % | T3M ADR<br>Index | T3M YoY<br>RPI Chg % |
|----------|------------------------|---------------------------------|----------------------------------|-----------|------------------|----------------------|
| BBH      | 864                    | 9.7%                            | 0.2%                             | 82.1%     | 94.0             | 4.9%                 |
| AHG      | 666                    | 9.3%                            | 0.7%                             | 81.4%     | 93.7             | -8.6%                |
| СМН      | 577                    | 13.2%                           | 0.7%