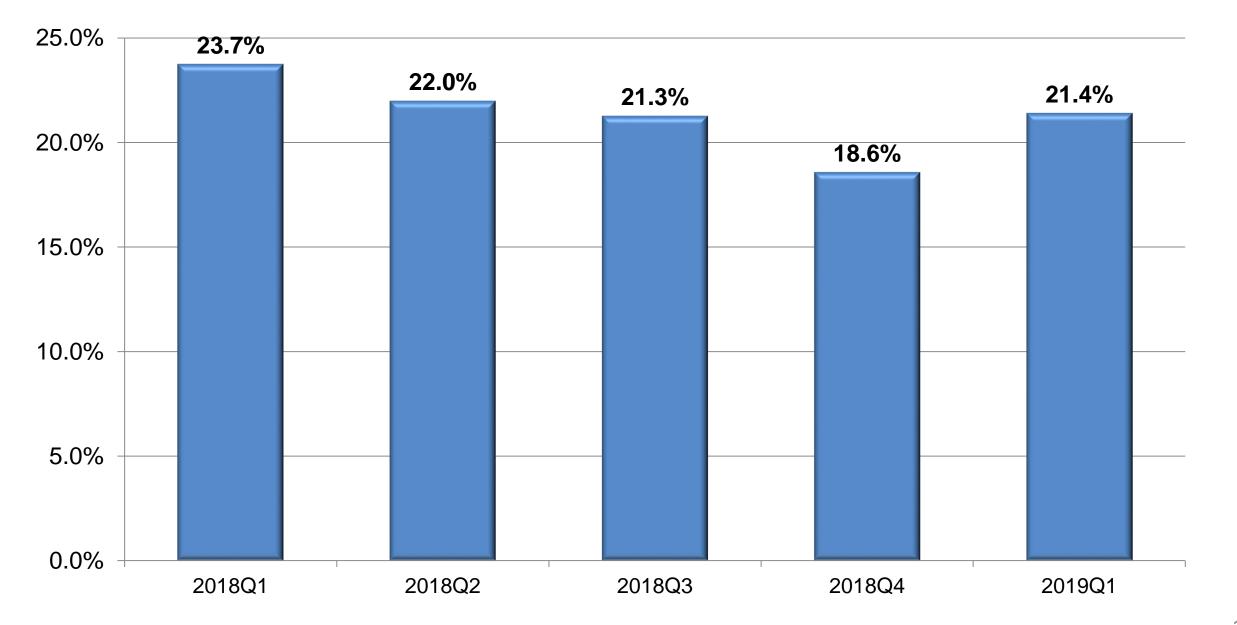

| 5                       | \$5,812            | 2                       | \$0                  | 40.0%                   | 0.0%                     |
| (blank)                                       | 4,424                   | \$39,697,689       | 607                     | \$885,771            | 13.7%                   | 2.2%                     |
| Grand Total                                   | 22,702                  | \$295,521,968      | 4,856                   | \$8,813,831          | 21.4%                   | 3.0%                     |
|                                               | <i>LL</i> , / <i>VL</i> | φ±00,0±1,000       | 4,000                   | φ0,010,001           | A 1.7/0                 | 0.070                    |

#### **DEFINITE CONVERSION PERCENTAGE**



#### NUMBER OF NEW LEADS



#### Q4 2019 LEAD FINDER – TURN DOWN

#### 2019Q1 Turn Down Analysis by Source

| Row Labels                     | # of New Leads | Total Lead Revenue | # of Turn Downs | Turn Down Revenue    | % Turned Down       | % Turned Down<br>(\$) |
|--------------------------------|----------------|--------------------|-----------------|----------------------|---------------------|-----------------------|
| Brand.com Offer                | 46             | \$1,513,942        | 21              | \$570,255            | <b>(#)</b><br>45.7% | رب)<br>37.7%          |
| Business Development Mgr       | 5              | \$79,347           | 2               | \$10,542             | 40.0%               | 13.3%                 |
| Convention Bureau              | 502