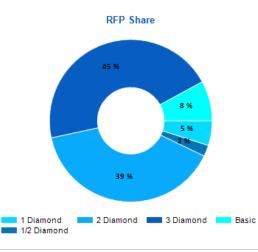

| Current Listing Type | Number of<br>Properties | Total RFPs | Average RFPs<br>Per Property |
|----------------------|-------------------------|------------|------------------------------|
| 1 Diamond            | 8                       | 203        | 25                           |
| 1/2 Diamond          | 6                       | 90         | 15                           |
| 2 Diamond            | 28                      | 1,603      | 57                           |
| 3 Diamond            | 15                      | 1,792      | 119                          |
| Basic                | 29                      | 307        | 11                           |
| Total                | 86                      | 3,995      | 46                           |