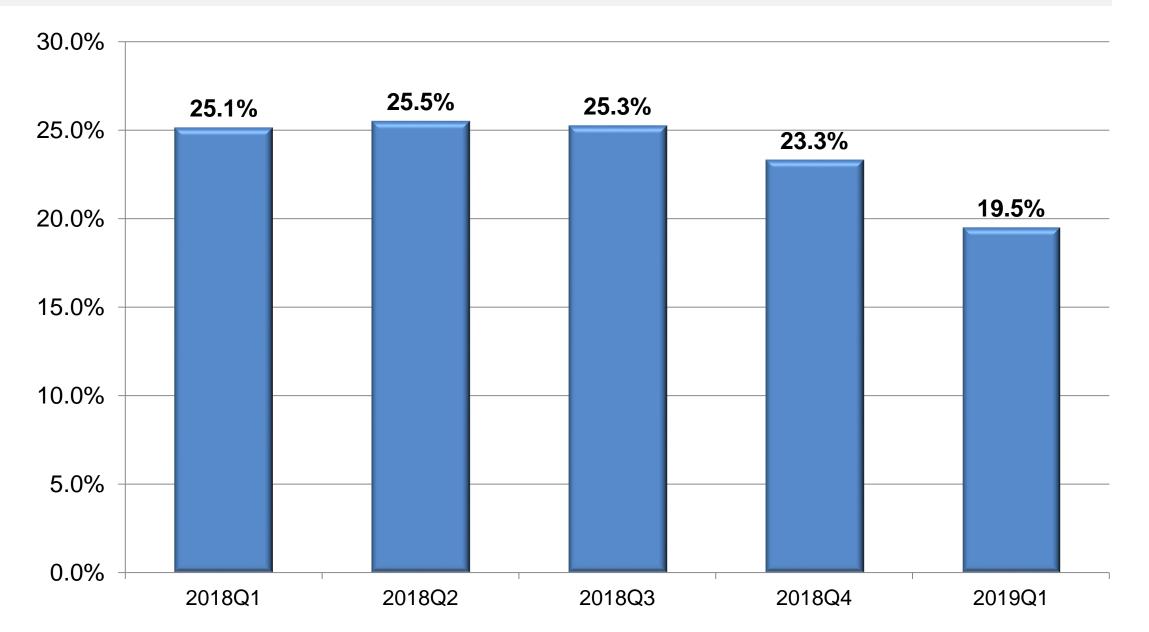

|                     |                       |
| Website                        | 67             | \$579,908          | 31              | \$400,638            | 46.3%               | 69.1%                 |
| Wedding Wire                   | 5              | \$5,812            | 0               | \$0                  | 0.0%                | 0.0%                  |
| (blank)                        | 4,424          | \$39,697,689       | 2,055           | \$23,116,585         | 46.5%               | 58.2%                 |
| Grand Total                    | 22,702         | \$295,521,968      | 11,151          | \$185,481,814        | 49.1%               | 62.8%                 |

#### **TURNED DOWN / LOST PERCENTAGE**



#### PERCENTAGE OF LEADS WITH LEAD SOURCE LEFT BLANK / NOT ENTERED



#### **Q4 2019 LEAD FINDER – CANCELLATION**

#### 2019Q1 Cancellation Analysis by Source

| Row Labels                     | # of New Leads | Total Lead Revenue | # of Cancellations | Cancellation Revenue | % Cancelled<br>(#) | % Cancelled<br>(\$) |
|--------------------------------|----------------|--------------------|--------------------|----------------------|--------------------|---------------------|
| Brand.com Offer                | 46             | \$1,513,942        | 0                  | \$0                  | 0.0%               | 0.0%                |
| Business Development Mgr       | 5              | \$79,347           | 0                  | \$0                  | 0.0%               | 0.0%                |
| Convention Bureau              | 502            | \$13,637,165