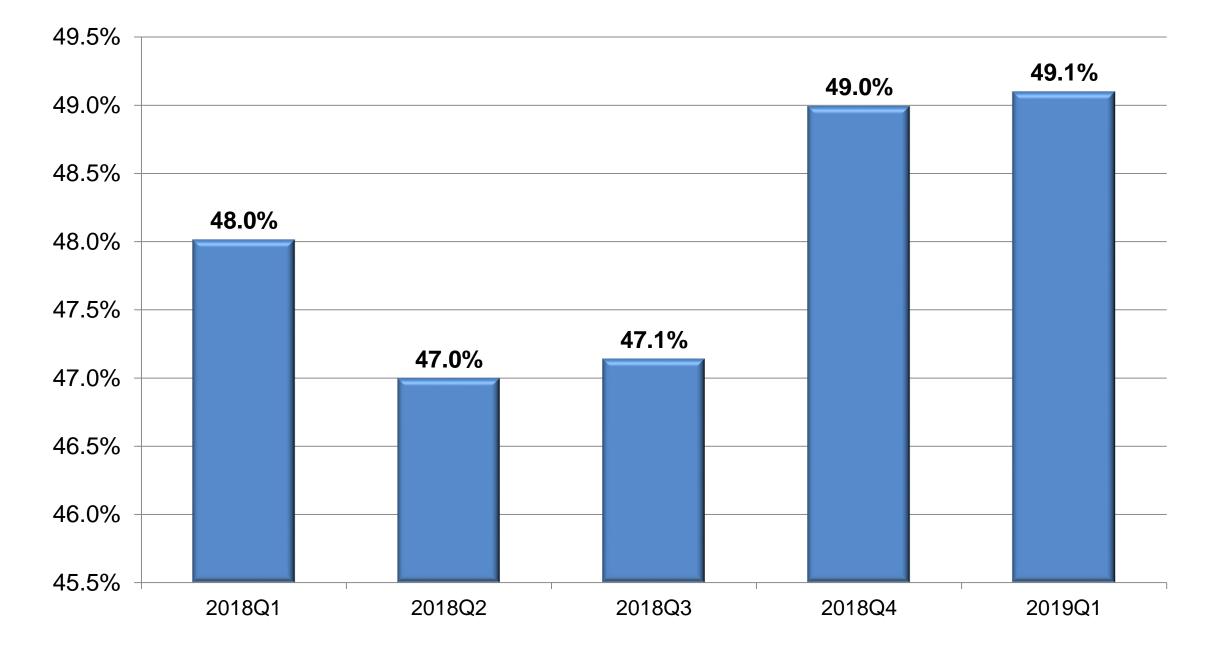

|                    |                 |                      |                     |                       |
| Website                        | 67             | \$579,908          | 31              | \$400,638            | 46.3%               | 69.1%                 |
| Wedding Wire                   | 5              | \$5,812            | 0               | \$0                  | 0.0%                | 0.0%                  |
| (blank)                        | 4,424          | \$39,697,689       | 2,055           | \$23,116,585         | 46.5%               | 58.2%                 |
| Grand Total                    | 22,702         | \$295,521,968      | 11,151          | \$185,481,814        | 49.1%               | 62.8%                 |

#### **TURNED DOWN / LOST PERCENTAGE**



#### PERCENTAGE OF LEADS WITH LEAD SOURCE LEFT BLANK / NOT ENTERED



#### **Q4 2019 LEAD FINDER – CANCELLATION**

#### 2019Q1 Cancellation Analysis by Source

| Row Labels                     | # of New Leads | Total Lead Revenue | # of Cancellations | Cancellation Revenue | % Cancelled<br>(#) | % Cancelled<br>(\$) |
|--------------------------------|----------------|--------------------|--------------------|----------------------|--------------------|---------------------|
| Brand.com Offer                | 46             | \$1,513,942        | 0                  | \$0                  | 0.0%               | 0.0%                |
| Business Development Mgr       | 5              | \$79,347           | 0                  | \$0                  | 0.0%               | 0.0%