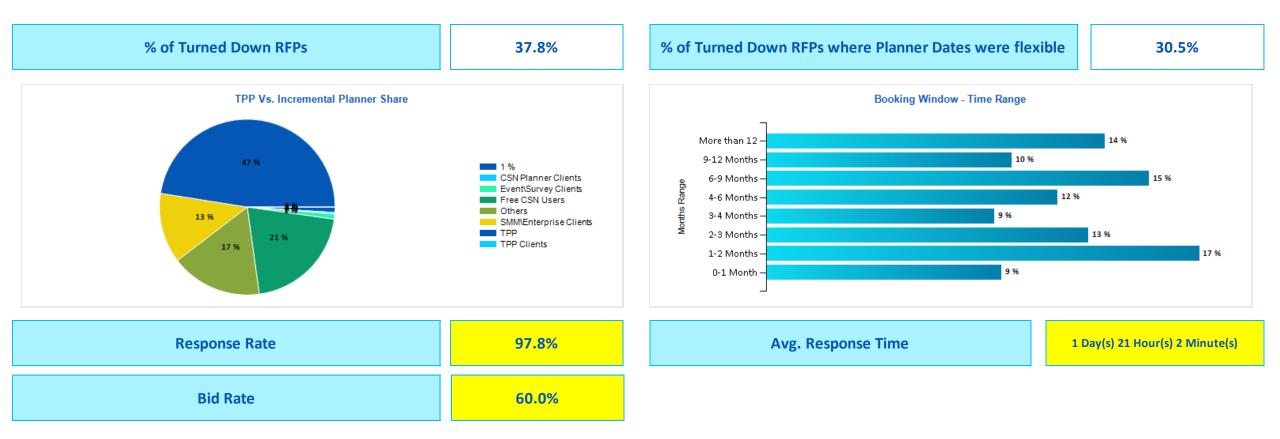

#### 2019Q1 Turn Down Analysis by Source

| Row Labels                     | # of New Leads | Total Lead Revenue | # of Turn Downs | Turn Down Revenue    | % Turned Down       | % Turned Down<br>(\$) |
|--------------------------------|----------------|--------------------|-----------------|----------------------|---------------------|-----------------------|
| Brand.com Offer                | 46             | \$1,513,942        | 21              | \$570,255            | <b>(#)</b><br>45.7% | رب)<br>37.7%          |
| Business Development Mgr       | 5              | \$79,347           | 2               | \$10,542             | 40.0%               | 13.3%                 |
| Convention Bureau              | 502            | \$13,637,165       | 267             | \$6,587,818          | 53.2%               | 48.3%                 |
| CVent                          | 4,839          | \$108,223,454      | 3,376           | \$74,323,322         | 69.8%               | 68.7%                 |
| C-Vent Group Offer             | 4,035          | \$20,734           | 1               | \$18,414             | 50.0%               | 88.8%                 |
| Direct Marketing               | 53             | \$873,988          | 16              | \$774,653            | 30.2%               | 88.6%                 |
| Direct Sales                   | 943            | \$7,808,720        | 340             | \$4,102,103          | 36.1%               | 52.5%                 |
|                                |                |                    |                 |                      |                     |                       |
| E-Events                       | 46             | \$105,218          | 4               | \$5,808              | 8.7%                | 5.5%                  |
| Electronic Intermediary        | 140            | \$5,250,205        | 102             | \$3,998,292          | 72.9%               | 76.2%                 |
| Email                          | 751            | \$15,951,566       | 410             | \$10,339,145         | 54.6%               | 64.8%                 |
| E-Mail Blast                   | 10             | \$26,575           | 3               | \$20,833             | 30.0%               | 78.4%                 |
| E-mail Group Offer             | 1              | \$0                | 0               | \$0                  | 0.0%                | 0.0%                  |
| eProspecting Portal            | 1              | \$25,940           | 1               | \$25,940             | 100.0%              | 100.0%                |
| First Qtr Sales Blitz          | 6              | \$24,016           | 1               | \$9,200              | 16.7%               | 38.3%                 |
| Fourth Qtr Sales Blitz         | 20             | \$302,526          | 10              | \$240,178            | 50.0%               | 79.4%                 |
| Franchise                      | 41             | \$1,839,452        | 20              | \$965,792            | 48.8%               | 52.5%                 |
| GoThere Meetings               | 1              | \$0                | 0               | \$0                  | 0.0%                | 0.0%                  |
| Historic Hotels of America     | 1              | \$20,080           | 1               | \$20,080             | 100.0%              | 100.0%                |
| Hotel Planner                  | 46             | \$202,803          | 17              | \$132,124            | 37.0%               | 65.1%                 |
| Inquiry                        | 7,050          | \$61,022,327       | 2,608           | \$35,161,881         | 37.0%               | 57.6%                 |
| Internet Request               | 110            | \$340,576          | 83              | \$205,426            | 75.5%               | 60.3%                 |
| m.com_DE                       | 2              | \$400              | 1               | \$400                | 50.0%               | 100.0%                |
| m.com_Event                    | 1,042          | \$7,724,290        | 677             | \$5,106,298          | 65.0%               | 66.1%                 |
| m.com_SGO                      | 2              | \$1,290            | 1               | \$1,290              | 50.0%               | 100.0%                |
| m.com_SGORO                    | 4              | \$7,989            | 0               | \$0                  | 0.0%                | 0.0%                  |
| m.com_Weddings                 | 160            | \$670,336          | 93              | \$310,909            | 58.1%               | 46.4%                 |
| Marriott.com                   | 8              | \$13,497           | 3               | \$4,922              | 37.5%               | 36.5%                 |
| National Sales Office          | 348            | \$8,143,711        | 273             | \$6,768,663          | 78.4%               | 83.1%                 |
| QuickGroupRoomsEvent_m.com_SGO | 1              | \$0                | 0               | \$0                  | 0.0%                | 0.0%                  |
| Reader Board                   | 3              | \$226,751          | 0               | \$0                  | 0.0%                | 0.0%                  |
| Referral                       | 192            | \$1,233,000        | 87              | \$943,359            | 45.3%               | 76.5%                 |
| Repeat Business                | 858            | \$5,373,130        | 179             | \$2,517,828          | 20.9%               | 46.9%                 |
| Sales Specialist               | 3              | \$34,121           | 2               | \$34,121             | 66.7%               | 100.0%                |
| Second Qtr Sales Blitz         | 1              | \$0                | 1               | \$0                  | 100.0%              | 0.0%                  |
| Social Media                   | 1              | \$0                | 0               | \$0                  | 0.0%                | 0.0%                  |
| Solicitation                   | 462            | \$4,862,607        | 142             | \$2,589,964          | 30.7%               | 53.3%                 |
| Starcite                       | 167            | \$3,591,756        | 135             | \$2,788,466          | 80.8%               | 77.6%                 |
| Third Party                    | 247            | \$5,748,754        | 169             | \$3,190,663          | 68.4%               | 55.5%                 |
| Trade Show                     | 7              | \$13,345           | 1               | \$3,664              | 14.3%               | 27.5%                 |
| Walk In                        | 84             | \$324,949          | 18              | \$3,664<br>\$192,238 | 21.4%               | 27.5%<br>59.2%        |
|                                |                |                    |                 |                      |                     |                       |
| Website                        | 67             | \$579,908          | 31              | \$400,638            | 46.3%               | 69.1%                 |
| Wedding Wire                   | 5              | \$5,812            | 0               | \$0                  | 0.0%                | 0.0%                  |
| (blank)                        | 4,424          | \$39,697,689       | 2,055           | \$23,116,585         | 46.5%               | 58.2%                 |
| Grand Total                    | 22,702         | \$295,521,968      | 11,151          | \$185,481,814        | 49.1%               | 62.8%                 |